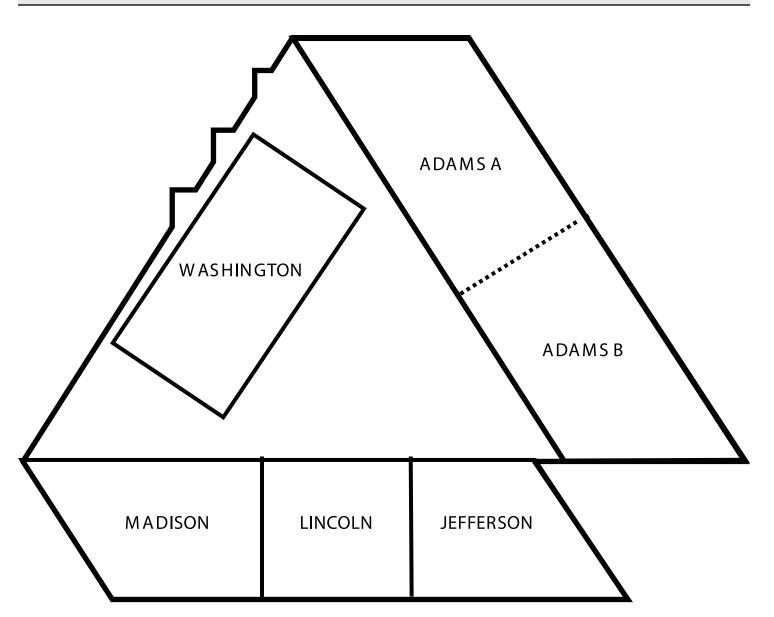

## CONVENTION FOOTPRINT MAP





## HYNES CONVENTION CENTER

### PLAZA LEVEL





### LEVEL 2



# HYNES CONVENTION CENTER

### LEVEL 3



## SHERATON BOSTON



### SECOND FLOOR



## SHERATON BOSTON

#### THIRD FLOOR



## SHERATON BOSTON



### FIFTH FLOOR



# MARRIOTT COPLEY PLACE

### FIRST FLOOR





### SECOND FLOOR



## MARRIOTT COPLEY PLACE

### THIRD FLOOR





### FOURTH FLOOR



# MARRIOTT COPLEY PLACE

### FIFTH FLOOR





### SECOND FLOOR









### FOURTH FLOOR



#### SEVENTH FLOOR



# HILTON BACK BAY



### SECOND FLOOR



# HILTON BACK BAY







### MAIN LOBBY LEVEL



# FAIRMONT COPLEY PLACE

#### LOWER LOBBY LEVEL



# PARK PLAZA HOTEL



### MEZZANINE LEVEL — SECOND FLOOR



# PARK PLAZA HOTEL

### CONFERENCE LEVEL — FOURTH FLOOR