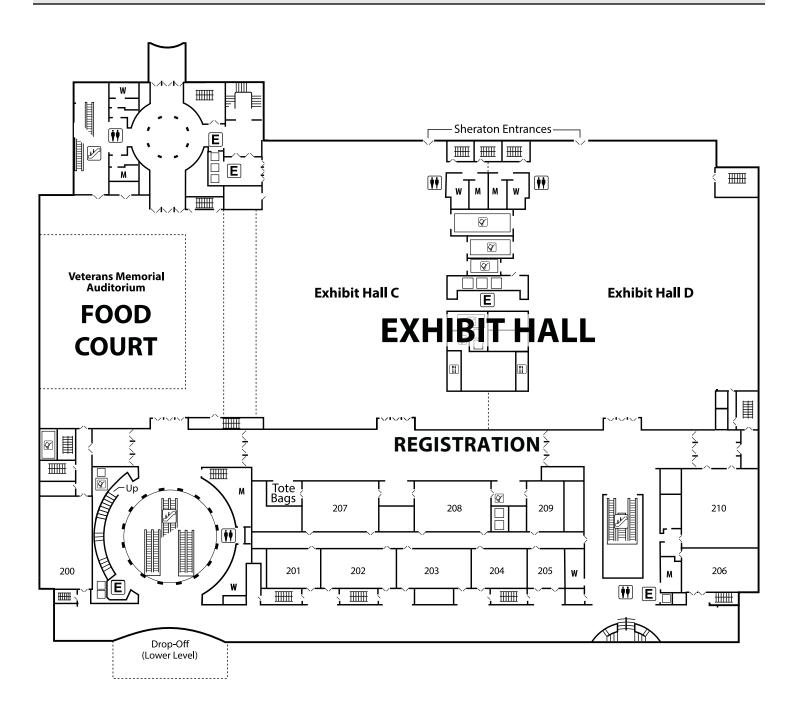

## CONVENTION FOOTPRINT MAP





## HYNES CONVENTION CENTER

### PLAZA LEVEL





### LEVEL 2



# HYNES CONVENTION CENTER

### LEVEL 3



## SHERATON BOSTON



### SECOND FLOOR



## SHERATON BOSTON

#### THIRD FLOOR



## SHERATON BOSTON



### FIFTH FLOOR



# MARRIOTT COPLEY PLACE

### FIRST FLOOR





### SECOND FLOOR



## MARRIOTT COPLEY PLACE

### THIRD FLOOR





### FOURTH FLOOR



# MARRIOTT COPLEY PLACE

### FIFTH FLOOR





### SECOND FLOOR









### FOURTH FLOOR



#### SEVENTH FLOOR



# HILTON BACK BAY



### SECOND FLOOR



# HILTON BACK BAY







### MAIN LOBBY LEVEL



# FAIRMONT COPLEY PLACE

#### LOWER LOBBY LEVEL



# PARK PLAZA HOTEL



### MEZZANINE LEVEL — SECOND FLOOR



# PARK PLAZA HOTEL

### CONFERENCE LEVEL — FOURTH FLOOR