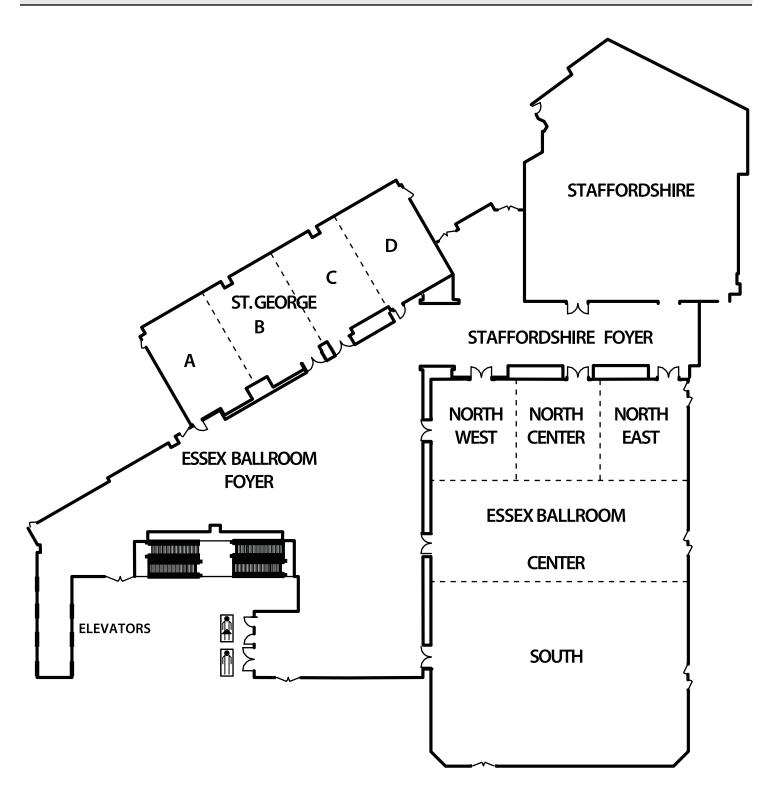

## CONVENTION FOOTPRINT MAP





## HYNES CONVENTION CENTER

### PLAZA LEVEL





### LEVEL 2



# HYNES CONVENTION CENTER

### LEVEL 3



## SHERATON BOSTON



### SECOND FLOOR



## SHERATON BOSTON

#### THIRD FLOOR



## SHERATON BOSTON



### FIFTH FLOOR



# MARRIOTT COPLEY PLACE

### FIRST FLOOR





### SECOND FLOOR



## MARRIOTT COPLEY PLACE

### THIRD FLOOR





### FOURTH FLOOR



# MARRIOTT COPLEY PLACE

### FIFTH FLOOR





### SECOND FLOOR









### FOURTH FLOOR



#### SEVENTH FLOOR



# HILTON BACK BAY



### SECOND FLOOR



# HILTON BACK BAY







### MAIN LOBBY LEVEL



# FAIRMONT COPLEY PLACE

#### LOWER LOBBY LEVEL



# PARK PLAZA HOTEL



### MEZZANINE LEVEL — SECOND FLOOR



# PARK PLAZA HOTEL

### CONFERENCE LEVEL — FOURTH FLOOR