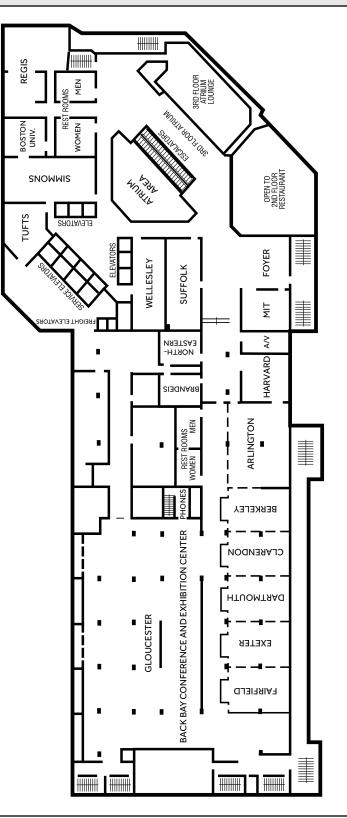

## CONVENTION FOOTPRINT MAP





## HYNES CONVENTION CENTER

### PLAZA LEVEL





### LEVEL 2



# HYNES CONVENTION CENTER

### LEVEL 3



## SHERATON BOSTON



### SECOND FLOOR



## SHERATON BOSTON

#### THIRD FLOOR



## SHERATON BOSTON



### FIFTH FLOOR



# MARRIOTT COPLEY PLACE

### FIRST FLOOR





### SECOND FLOOR



## MARRIOTT COPLEY PLACE

### THIRD FLOOR





### FOURTH FLOOR



# MARRIOTT COPLEY PLACE

### FIFTH FLOOR





### SECOND FLOOR









### FOURTH FLOOR



#### SEVENTH FLOOR



# HILTON BACK BAY



### SECOND FLOOR



# HILTON BACK BAY







### MAIN LOBBY LEVEL



# FAIRMONT COPLEY PLACE

#### LOWER LOBBY LEVEL



# PARK PLAZA HOTEL



### MEZZANINE LEVEL — SECOND FLOOR



# PARK PLAZA HOTEL

### CONFERENCE LEVEL — FOURTH FLOOR