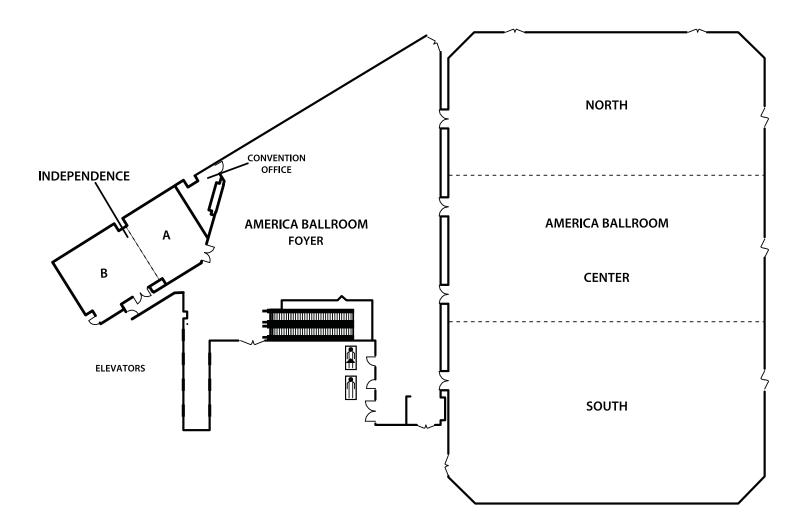

## CONVENTION FOOTPRINT MAP





## HYNES CONVENTION CENTER

### PLAZA LEVEL





### LEVEL 2



# HYNES CONVENTION CENTER

### LEVEL 3



## SHERATON BOSTON



### SECOND FLOOR



## SHERATON BOSTON

#### THIRD FLOOR



## SHERATON BOSTON



### FIFTH FLOOR



# MARRIOTT COPLEY PLACE

### FIRST FLOOR





### SECOND FLOOR



## MARRIOTT COPLEY PLACE

### THIRD FLOOR





### FOURTH FLOOR



# MARRIOTT COPLEY PLACE

### FIFTH FLOOR





### SECOND FLOOR









### FOURTH FLOOR



#### SEVENTH FLOOR



# HILTON BACK BAY



### SECOND FLOOR



# HILTON BACK BAY







### MAIN LOBBY LEVEL



# FAIRMONT COPLEY PLACE

#### LOWER LOBBY LEVEL



# PARK PLAZA HOTEL



### MEZZANINE LEVEL — SECOND FLOOR



# PARK PLAZA HOTEL

### CONFERENCE LEVEL — FOURTH FLOOR