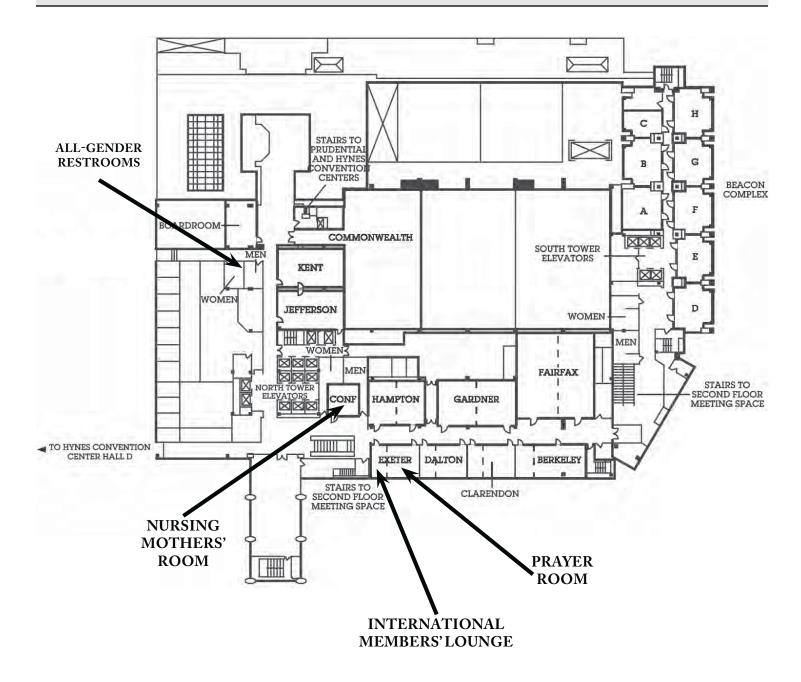

## CONVENTION FOOTPRINT MAP





## HYNES CONVENTION CENTER

### PLAZA LEVEL





### LEVEL 2



# HYNES CONVENTION CENTER

### LEVEL 3



## SHERATON BOSTON



### SECOND FLOOR



## SHERATON BOSTON

#### THIRD FLOOR



## SHERATON BOSTON



### FIFTH FLOOR



# MARRIOTT COPLEY PLACE

### FIRST FLOOR





### SECOND FLOOR



## MARRIOTT COPLEY PLACE

### THIRD FLOOR





### FOURTH FLOOR



# MARRIOTT COPLEY PLACE

### FIFTH FLOOR





### SECOND FLOOR









### FOURTH FLOOR



#### SEVENTH FLOOR



# HILTON BACK BAY



### SECOND FLOOR



# HILTON BACK BAY







### MAIN LOBBY LEVEL



# FAIRMONT COPLEY PLACE

#### LOWER LOBBY LEVEL



# PARK PLAZA HOTEL



### MEZZANINE LEVEL — SECOND FLOOR



# PARK PLAZA HOTEL

### CONFERENCE LEVEL — FOURTH FLOOR