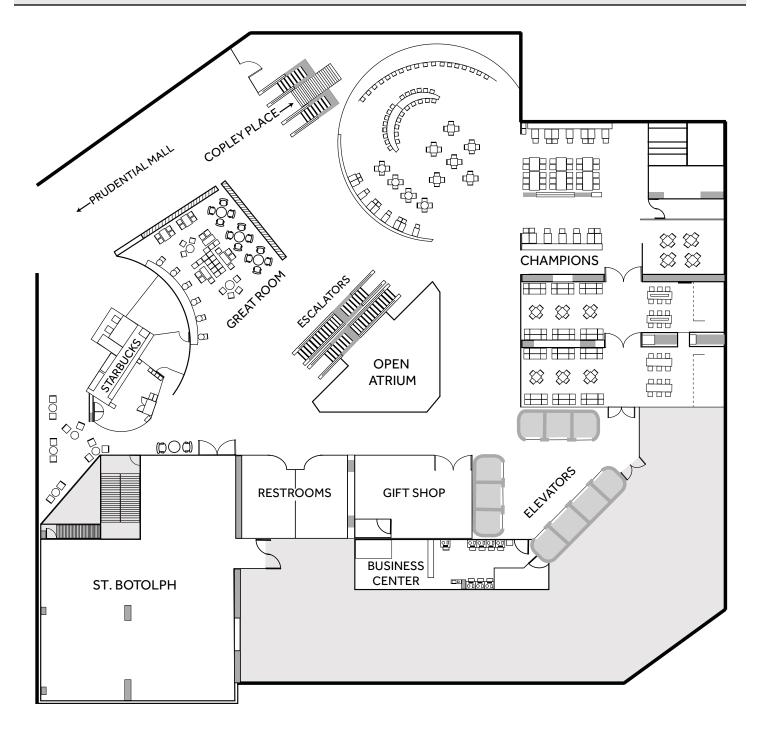

## CONVENTION FOOTPRINT MAP





## HYNES CONVENTION CENTER

### PLAZA LEVEL





### LEVEL 2



# HYNES CONVENTION CENTER

### LEVEL 3



## SHERATON BOSTON



### SECOND FLOOR



## SHERATON BOSTON

#### THIRD FLOOR



## SHERATON BOSTON



### FIFTH FLOOR



# MARRIOTT COPLEY PLACE

### FIRST FLOOR





### SECOND FLOOR



## MARRIOTT COPLEY PLACE

### THIRD FLOOR





### FOURTH FLOOR



# MARRIOTT COPLEY PLACE

### FIFTH FLOOR





### SECOND FLOOR









### FOURTH FLOOR



#### SEVENTH FLOOR



# HILTON BACK BAY



### SECOND FLOOR



# HILTON BACK BAY







### MAIN LOBBY LEVEL



# FAIRMONT COPLEY PLACE

#### LOWER LOBBY LEVEL



# PARK PLAZA HOTEL



### MEZZANINE LEVEL — SECOND FLOOR



# PARK PLAZA HOTEL

### CONFERENCE LEVEL — FOURTH FLOOR