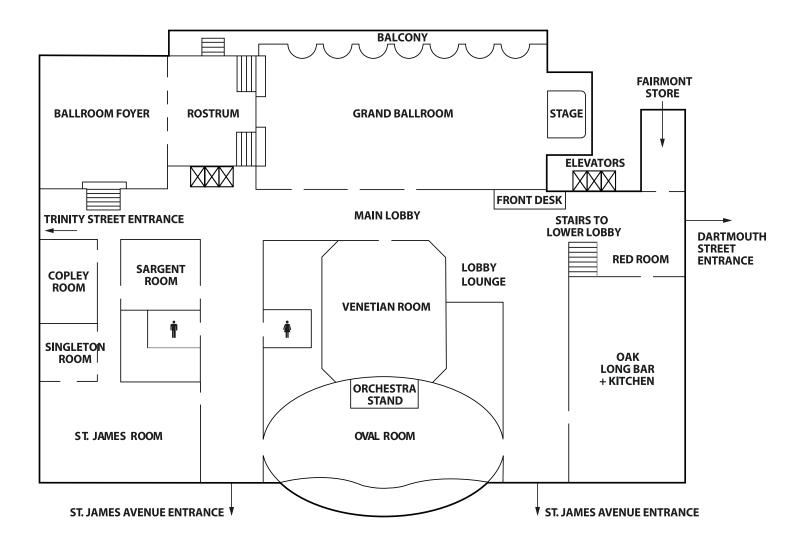

## CONVENTION FOOTPRINT MAP





## HYNES CONVENTION CENTER

### PLAZA LEVEL





### LEVEL 2



# HYNES CONVENTION CENTER

### LEVEL 3



## SHERATON BOSTON



### SECOND FLOOR



## SHERATON BOSTON

#### THIRD FLOOR



## SHERATON BOSTON



### FIFTH FLOOR



# MARRIOTT COPLEY PLACE

### FIRST FLOOR





### SECOND FLOOR



## MARRIOTT COPLEY PLACE

### THIRD FLOOR





### FOURTH FLOOR



# MARRIOTT COPLEY PLACE

### FIFTH FLOOR





### SECOND FLOOR









### FOURTH FLOOR



#### SEVENTH FLOOR



# HILTON BACK BAY



### SECOND FLOOR



# HILTON BACK BAY







### MAIN LOBBY LEVEL



# FAIRMONT COPLEY PLACE

#### LOWER LOBBY LEVEL



# PARK PLAZA HOTEL



### MEZZANINE LEVEL — SECOND FLOOR



# PARK PLAZA HOTEL

### CONFERENCE LEVEL — FOURTH FLOOR