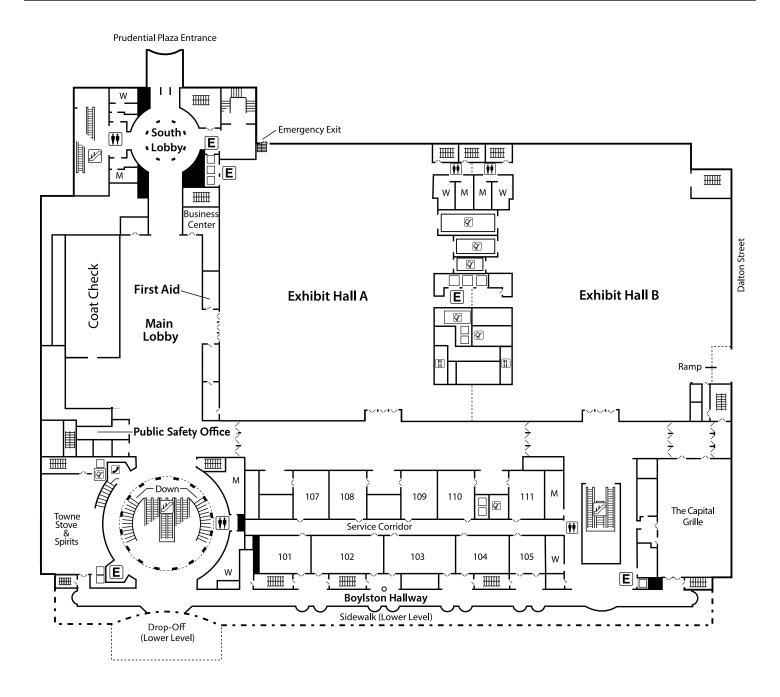

## CONVENTION FOOTPRINT MAP





## HYNES CONVENTION CENTER

### PLAZA LEVEL





### LEVEL 2



# HYNES CONVENTION CENTER

### LEVEL 3



## SHERATON BOSTON



### SECOND FLOOR



## SHERATON BOSTON

#### THIRD FLOOR



## SHERATON BOSTON



### FIFTH FLOOR



# MARRIOTT COPLEY PLACE

### FIRST FLOOR





### SECOND FLOOR



## MARRIOTT COPLEY PLACE

### THIRD FLOOR





### FOURTH FLOOR



# MARRIOTT COPLEY PLACE

### FIFTH FLOOR





### SECOND FLOOR









### FOURTH FLOOR



#### SEVENTH FLOOR



# HILTON BACK BAY



### SECOND FLOOR



# HILTON BACK BAY







### MAIN LOBBY LEVEL



# FAIRMONT COPLEY PLACE

#### LOWER LOBBY LEVEL



# PARK PLAZA HOTEL



### MEZZANINE LEVEL — SECOND FLOOR



# PARK PLAZA HOTEL

### CONFERENCE LEVEL — FOURTH FLOOR