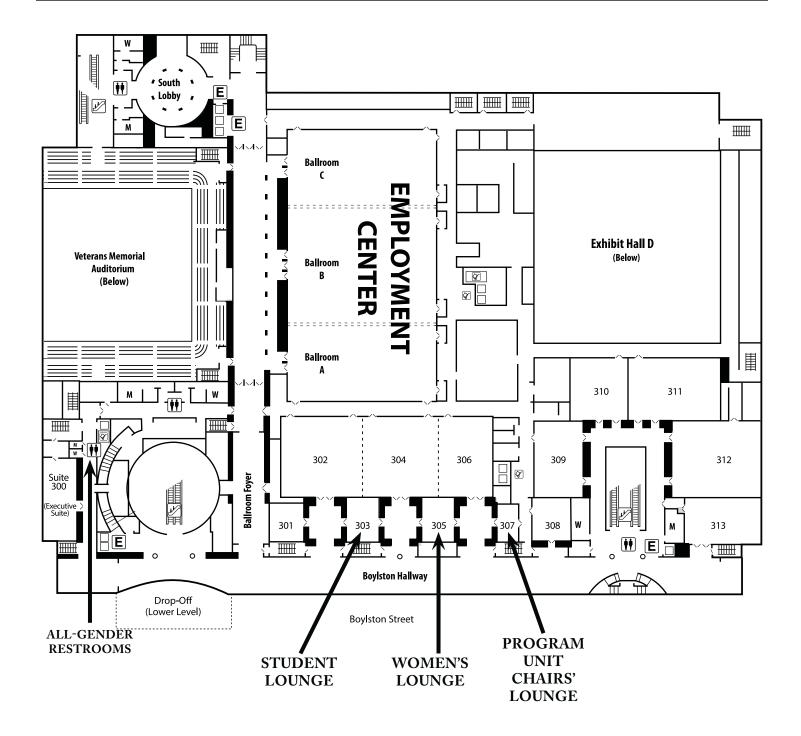

## CONVENTION FOOTPRINT MAP





## HYNES CONVENTION CENTER

### PLAZA LEVEL





### LEVEL 2



# HYNES CONVENTION CENTER

### LEVEL 3



## SHERATON BOSTON



### SECOND FLOOR



## SHERATON BOSTON

#### THIRD FLOOR



## SHERATON BOSTON



### FIFTH FLOOR



# MARRIOTT COPLEY PLACE

### FIRST FLOOR





### SECOND FLOOR



## MARRIOTT COPLEY PLACE

### THIRD FLOOR





### FOURTH FLOOR



# MARRIOTT COPLEY PLACE

### FIFTH FLOOR





### SECOND FLOOR









### FOURTH FLOOR



#### SEVENTH FLOOR



# HILTON BACK BAY



### SECOND FLOOR



# HILTON BACK BAY







### MAIN LOBBY LEVEL



# FAIRMONT COPLEY PLACE

#### LOWER LOBBY LEVEL



# PARK PLAZA HOTEL



### MEZZANINE LEVEL — SECOND FLOOR



# PARK PLAZA HOTEL

### CONFERENCE LEVEL — FOURTH FLOOR