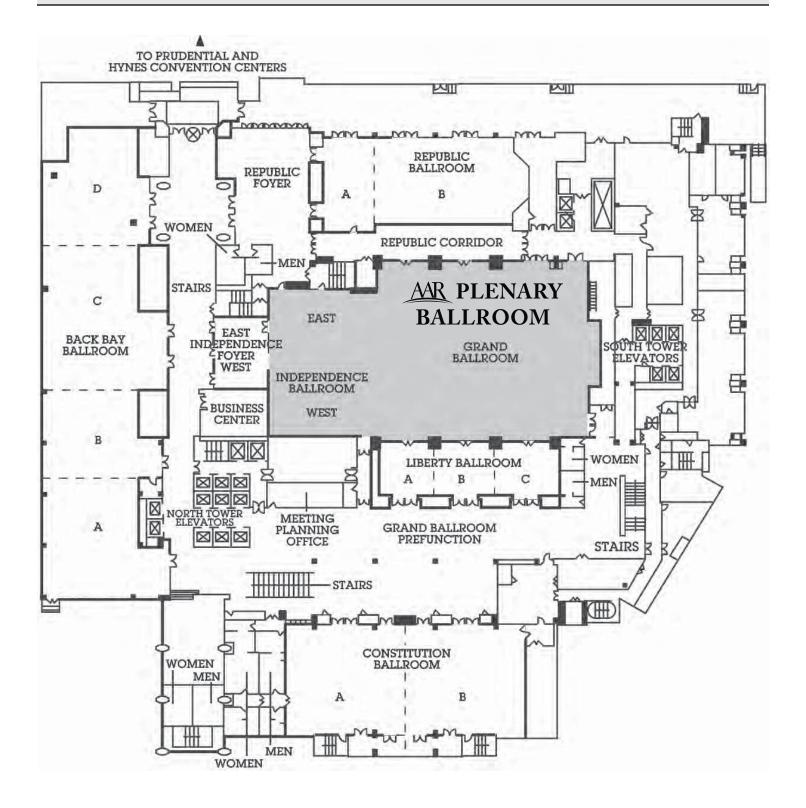

## CONVENTION FOOTPRINT MAP





## HYNES CONVENTION CENTER

### PLAZA LEVEL





### LEVEL 2



# HYNES CONVENTION CENTER

### LEVEL 3



## SHERATON BOSTON



### SECOND FLOOR



## SHERATON BOSTON

#### THIRD FLOOR



## SHERATON BOSTON



### FIFTH FLOOR



# MARRIOTT COPLEY PLACE

### FIRST FLOOR





### SECOND FLOOR



## MARRIOTT COPLEY PLACE

### THIRD FLOOR





### FOURTH FLOOR



# MARRIOTT COPLEY PLACE

### FIFTH FLOOR





### SECOND FLOOR









### FOURTH FLOOR



#### SEVENTH FLOOR



# HILTON BACK BAY



### SECOND FLOOR



# HILTON BACK BAY







### MAIN LOBBY LEVEL



# FAIRMONT COPLEY PLACE

#### LOWER LOBBY LEVEL



# PARK PLAZA HOTEL



### MEZZANINE LEVEL — SECOND FLOOR



# PARK PLAZA HOTEL

### CONFERENCE LEVEL — FOURTH FLOOR