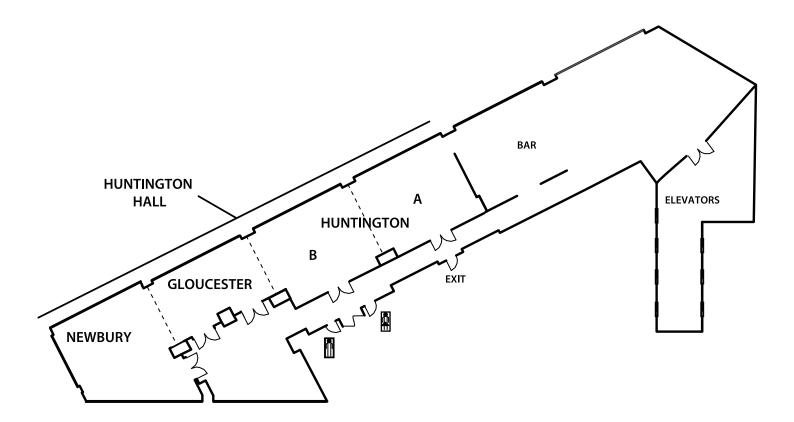

## CONVENTION FOOTPRINT MAP





## HYNES CONVENTION CENTER

### PLAZA LEVEL





### LEVEL 2



# HYNES CONVENTION CENTER

### LEVEL 3



## SHERATON BOSTON



### SECOND FLOOR



## SHERATON BOSTON

#### THIRD FLOOR



## SHERATON BOSTON



### FIFTH FLOOR



# MARRIOTT COPLEY PLACE

### FIRST FLOOR





### SECOND FLOOR



## MARRIOTT COPLEY PLACE

### THIRD FLOOR





### FOURTH FLOOR



# MARRIOTT COPLEY PLACE

### FIFTH FLOOR





### SECOND FLOOR









### FOURTH FLOOR



#### SEVENTH FLOOR



# HILTON BACK BAY



### SECOND FLOOR



# HILTON BACK BAY







### MAIN LOBBY LEVEL



# FAIRMONT COPLEY PLACE

#### LOWER LOBBY LEVEL



# PARK PLAZA HOTEL



### MEZZANINE LEVEL — SECOND FLOOR



# PARK PLAZA HOTEL

### CONFERENCE LEVEL — FOURTH FLOOR