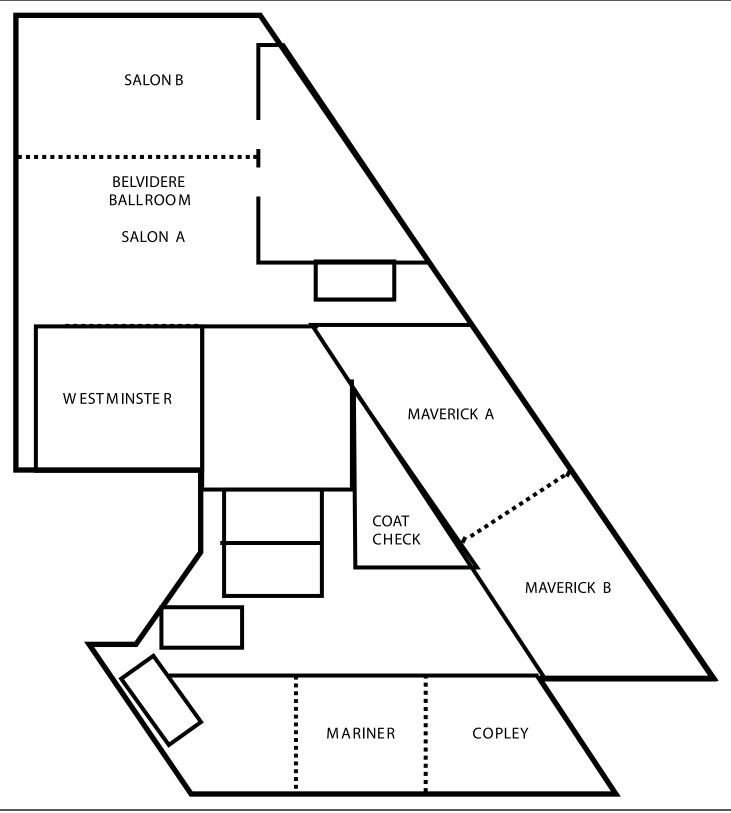

## CONVENTION FOOTPRINT MAP





## HYNES CONVENTION CENTER

### PLAZA LEVEL





### LEVEL 2



# HYNES CONVENTION CENTER

### LEVEL 3



## SHERATON BOSTON



### SECOND FLOOR



## SHERATON BOSTON

#### THIRD FLOOR



## SHERATON BOSTON



### FIFTH FLOOR



# MARRIOTT COPLEY PLACE

### FIRST FLOOR





### SECOND FLOOR



## MARRIOTT COPLEY PLACE

### THIRD FLOOR





### FOURTH FLOOR



# MARRIOTT COPLEY PLACE

### FIFTH FLOOR





### SECOND FLOOR









### FOURTH FLOOR



#### SEVENTH FLOOR



# HILTON BACK BAY



### SECOND FLOOR



# HILTON BACK BAY







### MAIN LOBBY LEVEL



# FAIRMONT COPLEY PLACE

#### LOWER LOBBY LEVEL



# PARK PLAZA HOTEL



### MEZZANINE LEVEL — SECOND FLOOR



# PARK PLAZA HOTEL

### CONFERENCE LEVEL — FOURTH FLOOR