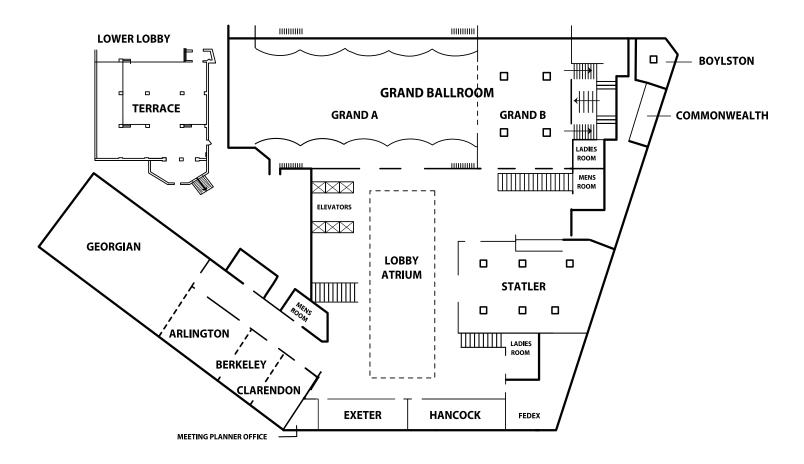

## CONVENTION FOOTPRINT MAP





## HYNES CONVENTION CENTER

### PLAZA LEVEL





### LEVEL 2



# HYNES CONVENTION CENTER

### LEVEL 3



## SHERATON BOSTON



### SECOND FLOOR



## SHERATON BOSTON

#### THIRD FLOOR



## SHERATON BOSTON



### FIFTH FLOOR



# MARRIOTT COPLEY PLACE

### FIRST FLOOR





### SECOND FLOOR



## MARRIOTT COPLEY PLACE

### THIRD FLOOR





### FOURTH FLOOR



# MARRIOTT COPLEY PLACE

### FIFTH FLOOR





### SECOND FLOOR









### FOURTH FLOOR



#### SEVENTH FLOOR



# HILTON BACK BAY



### SECOND FLOOR



# HILTON BACK BAY







### MAIN LOBBY LEVEL



# FAIRMONT COPLEY PLACE

#### LOWER LOBBY LEVEL



# PARK PLAZA HOTEL



### MEZZANINE LEVEL — SECOND FLOOR



# PARK PLAZA HOTEL

### CONFERENCE LEVEL — FOURTH FLOOR