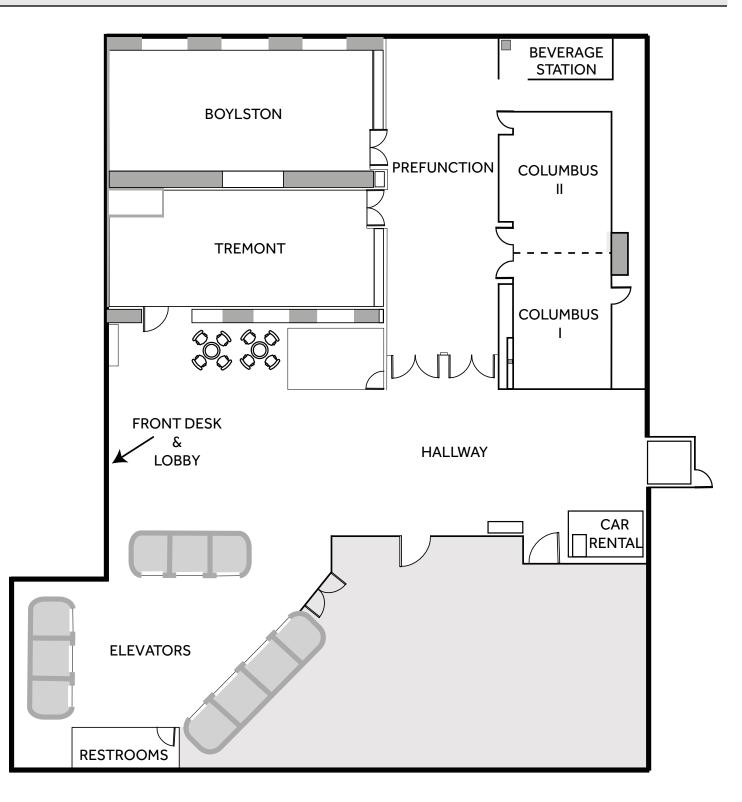

## CONVENTION FOOTPRINT MAP





## HYNES CONVENTION CENTER

### PLAZA LEVEL





### LEVEL 2



# HYNES CONVENTION CENTER

### LEVEL 3



## SHERATON BOSTON



### SECOND FLOOR



## SHERATON BOSTON

#### THIRD FLOOR



## SHERATON BOSTON



### FIFTH FLOOR



# MARRIOTT COPLEY PLACE

### FIRST FLOOR





### SECOND FLOOR



## MARRIOTT COPLEY PLACE

### THIRD FLOOR





### FOURTH FLOOR



# MARRIOTT COPLEY PLACE

### FIFTH FLOOR





### SECOND FLOOR









### FOURTH FLOOR



#### SEVENTH FLOOR



# HILTON BACK BAY



### SECOND FLOOR



# HILTON BACK BAY







### MAIN LOBBY LEVEL



# FAIRMONT COPLEY PLACE

#### LOWER LOBBY LEVEL



# PARK PLAZA HOTEL



### MEZZANINE LEVEL — SECOND FLOOR



# PARK PLAZA HOTEL

### CONFERENCE LEVEL — FOURTH FLOOR