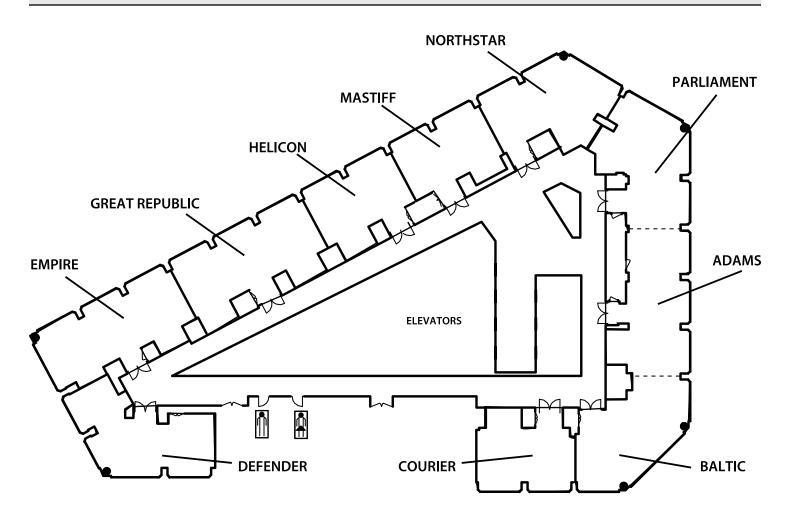

## CONVENTION FOOTPRINT MAP





## HYNES CONVENTION CENTER

### PLAZA LEVEL





### LEVEL 2



# HYNES CONVENTION CENTER

### LEVEL 3



## SHERATON BOSTON



### SECOND FLOOR



## SHERATON BOSTON

#### THIRD FLOOR



## SHERATON BOSTON



### FIFTH FLOOR



# MARRIOTT COPLEY PLACE

### FIRST FLOOR





### SECOND FLOOR



## MARRIOTT COPLEY PLACE

### THIRD FLOOR





### FOURTH FLOOR



# MARRIOTT COPLEY PLACE

### FIFTH FLOOR





### SECOND FLOOR









### FOURTH FLOOR



#### SEVENTH FLOOR



# HILTON BACK BAY



### SECOND FLOOR



# HILTON BACK BAY







### MAIN LOBBY LEVEL



# FAIRMONT COPLEY PLACE

#### LOWER LOBBY LEVEL



# PARK PLAZA HOTEL



### MEZZANINE LEVEL — SECOND FLOOR



# PARK PLAZA HOTEL

### CONFERENCE LEVEL — FOURTH FLOOR