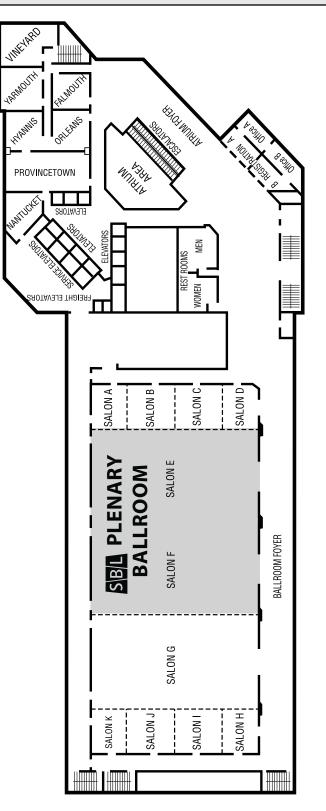

## CONVENTION FOOTPRINT MAP





## HYNES CONVENTION CENTER

### PLAZA LEVEL





### LEVEL 2



# HYNES CONVENTION CENTER

### LEVEL 3



## SHERATON BOSTON



### SECOND FLOOR



## SHERATON BOSTON

#### THIRD FLOOR



## SHERATON BOSTON



### FIFTH FLOOR



# MARRIOTT COPLEY PLACE

### FIRST FLOOR





### SECOND FLOOR



## MARRIOTT COPLEY PLACE

### THIRD FLOOR





### FOURTH FLOOR



# MARRIOTT COPLEY PLACE

### FIFTH FLOOR





### SECOND FLOOR









### FOURTH FLOOR



#### SEVENTH FLOOR



# HILTON BACK BAY



### SECOND FLOOR



# HILTON BACK BAY







### MAIN LOBBY LEVEL



# FAIRMONT COPLEY PLACE

#### LOWER LOBBY LEVEL



# PARK PLAZA HOTEL



### MEZZANINE LEVEL — SECOND FLOOR



# PARK PLAZA HOTEL

### CONFERENCE LEVEL — FOURTH FLOOR