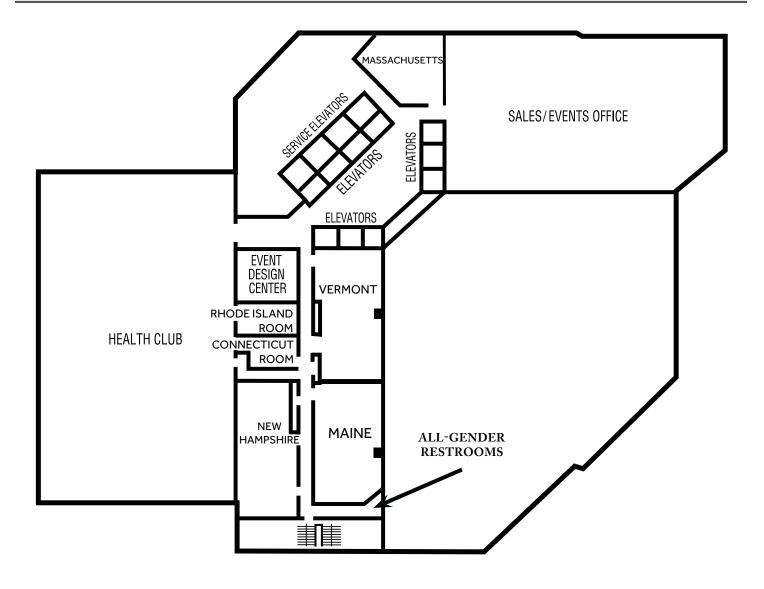

## CONVENTION FOOTPRINT MAP





## HYNES CONVENTION CENTER

### PLAZA LEVEL





### LEVEL 2



# HYNES CONVENTION CENTER

### LEVEL 3



## SHERATON BOSTON



### SECOND FLOOR



## SHERATON BOSTON

#### THIRD FLOOR



## SHERATON BOSTON



### FIFTH FLOOR



# MARRIOTT COPLEY PLACE

### FIRST FLOOR





### SECOND FLOOR



## MARRIOTT COPLEY PLACE

### THIRD FLOOR





### FOURTH FLOOR



# MARRIOTT COPLEY PLACE

### FIFTH FLOOR





### SECOND FLOOR









### FOURTH FLOOR



#### SEVENTH FLOOR



# HILTON BACK BAY



### SECOND FLOOR



# HILTON BACK BAY







### MAIN LOBBY LEVEL



# FAIRMONT COPLEY PLACE

#### LOWER LOBBY LEVEL



# PARK PLAZA HOTEL



### MEZZANINE LEVEL — SECOND FLOOR



# PARK PLAZA HOTEL

### CONFERENCE LEVEL — FOURTH FLOOR