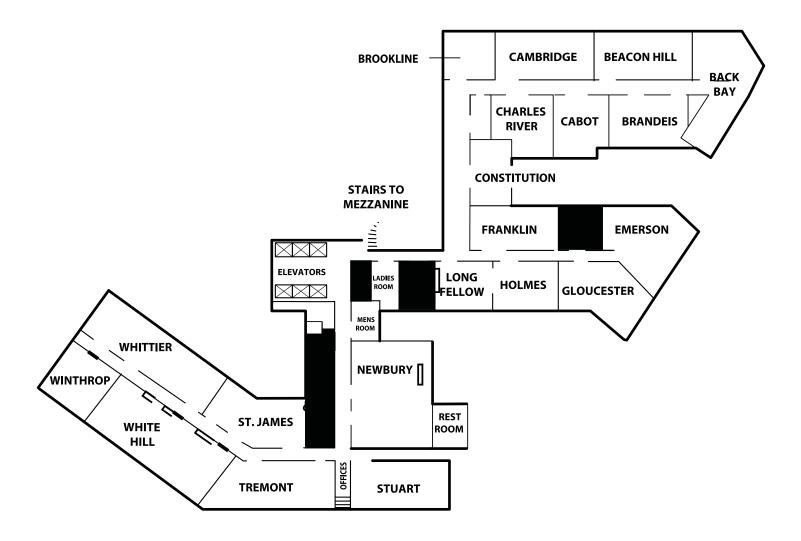

## CONVENTION FOOTPRINT MAP





## HYNES CONVENTION CENTER

### PLAZA LEVEL





### LEVEL 2



# HYNES CONVENTION CENTER

### LEVEL 3



## SHERATON BOSTON



### SECOND FLOOR



## SHERATON BOSTON

#### THIRD FLOOR



## SHERATON BOSTON



### FIFTH FLOOR



# MARRIOTT COPLEY PLACE

### FIRST FLOOR





### SECOND FLOOR



## MARRIOTT COPLEY PLACE

### THIRD FLOOR





### FOURTH FLOOR



# MARRIOTT COPLEY PLACE

### FIFTH FLOOR





### SECOND FLOOR









### FOURTH FLOOR



#### SEVENTH FLOOR



# HILTON BACK BAY



### SECOND FLOOR



# HILTON BACK BAY







### MAIN LOBBY LEVEL



# FAIRMONT COPLEY PLACE

#### LOWER LOBBY LEVEL



# PARK PLAZA HOTEL



### MEZZANINE LEVEL — SECOND FLOOR



# PARK PLAZA HOTEL

### CONFERENCE LEVEL — FOURTH FLOOR