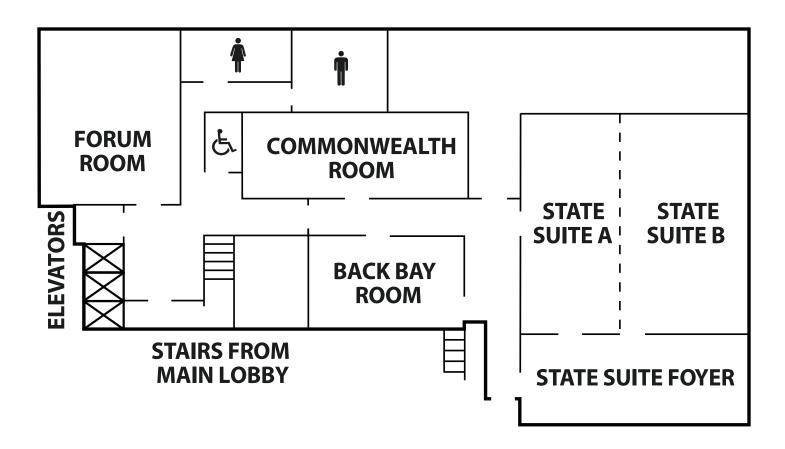

## CONVENTION FOOTPRINT MAP





## HYNES CONVENTION CENTER

### PLAZA LEVEL





### LEVEL 2



# HYNES CONVENTION CENTER

### LEVEL 3



## SHERATON BOSTON



### SECOND FLOOR



## SHERATON BOSTON

#### THIRD FLOOR



## SHERATON BOSTON



### FIFTH FLOOR



# MARRIOTT COPLEY PLACE

### FIRST FLOOR





### SECOND FLOOR



## MARRIOTT COPLEY PLACE

### THIRD FLOOR





### FOURTH FLOOR



# MARRIOTT COPLEY PLACE

### FIFTH FLOOR





### SECOND FLOOR









### FOURTH FLOOR



#### SEVENTH FLOOR



# HILTON BACK BAY



### SECOND FLOOR



# HILTON BACK BAY







### MAIN LOBBY LEVEL



# FAIRMONT COPLEY PLACE

#### LOWER LOBBY LEVEL



# PARK PLAZA HOTEL



### MEZZANINE LEVEL — SECOND FLOOR



# PARK PLAZA HOTEL

### CONFERENCE LEVEL — FOURTH FLOOR