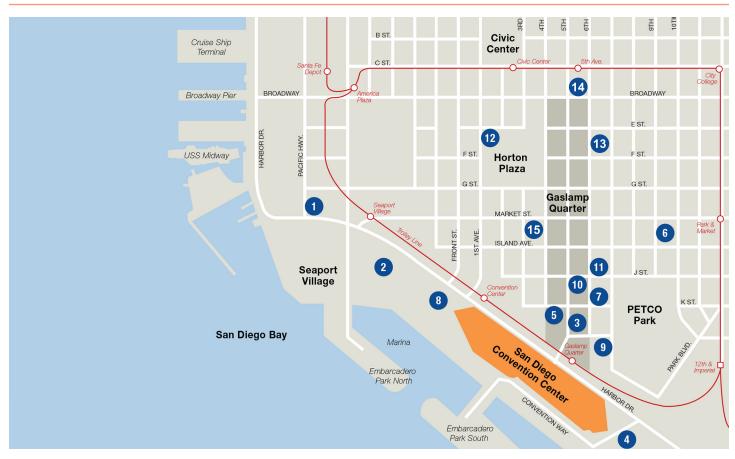

## HOTEL RATES

**Note:** All rates are subject to local taxes, which currently have an average of 12.5% tax per room per night. For example, a \$150 rate is \$168.75 with tax included.

| HOTEL                             | SINGLE | DOUBLE | TRIPLE | QUAD  |
|-----------------------------------|--------|--------|--------|-------|
| 1. Embassy Suites Downtown        | \$159  | \$159  | \$179  | \$199 |
| 2. Grand Hyatt                    | \$154  | \$154  | \$179  | \$179 |
| 3. Hard Rock Hotel                | \$159  | \$159  | \$179  | \$199 |
| 4. Hilton Bayfront                | \$159  | \$159  | \$179  | \$199 |
| 5. Hilton Gaslamp Quarter         | \$159  | \$159  | \$179  | \$199 |
| 6. Indigo Hotel                   | \$144  | \$144  | \$164  | \$164 |
| 7. Marriott Gaslamp Quarter       | \$145  | \$165  | \$185  | \$205 |
| 8. Marriott Marquis & Marina      | \$150  | \$150  | \$170  | \$170 |
| 9. Omni Hotel                     | \$159  | \$169  | \$179  | \$189 |
| 10. Residence Inn Gaslamp Quarter | \$140  | \$140  | \$160  | \$180 |
| 11. Solamar Hotel                 | \$150  | \$150  | \$170  | \$190 |
| 12. Westin Gaslamp Quarter        | \$139  | \$139  | \$149  | \$159 |
| 13. Andaz Hotel                   | \$149  | \$149  | NA     | NA    |
| 14. Courtyard Downtown            | \$140  | \$140  | \$160  | \$180 |
| 15. Horton Grand Hotel            | \$119  | \$119  | NA     | NA    |

2014 Annual Meetings • November 22–25 • San Diego, CA

Hosted by the Society of Biblical Literature and the American Academy of Religion